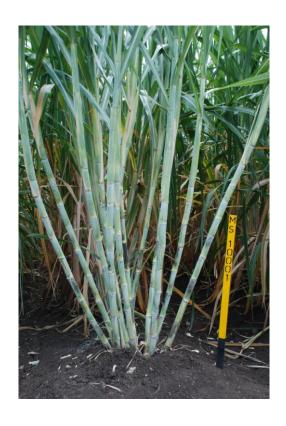

## Sugarcane variety: MS 10001

| Parents              | CoM 0265 x MS 0602                                                                                                |
|----------------------|-------------------------------------------------------------------------------------------------------------------|
| Year of release      | 2017                                                                                                              |
| Maturity             | Early                                                                                                             |
| Yield attributes     | Cane yield (t/ha) Sugar yield (t/ha)                                                                              |
| Pre-season           | 138.22 21.15                                                                                                      |
| Suru                 | 118.34 18.68                                                                                                      |
| Specific characters  | Early, high yield, high sugar, good ratoonability, thick cane, moderately resistant to internode borer. Flowering |
| Identification marks | Green cane colour, dark green leaves with dropping at tip, green leaf sheath, round eye bud.                      |